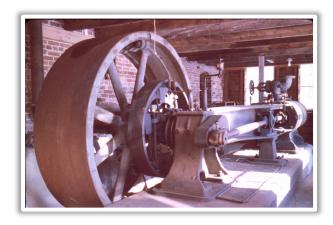

## Mill Tours

- An up-close look at the old Steam Engine
- Watch the Old Machines that run on a Belt Drive System
- Play a game of Corn Hole
- Try some Face Painting
- Bring your camera for great photos of the Water Fall

1890's Fitchburg Steam Engine

1920's Line Shafting and Motors

uvca.org