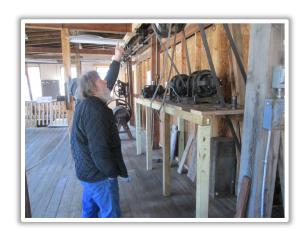

## Mill Tours

- An up-close look at the old Steam Engine
- Watch the Old Machines that run on a Belt Drive System
- Play a game of Corn Hole
- Try some Face Painting
- Bring your camera for great photos of the Water Fall

1890's Fitchburg Steam Engine

1920's Line Shafting and Motors

uvca.org